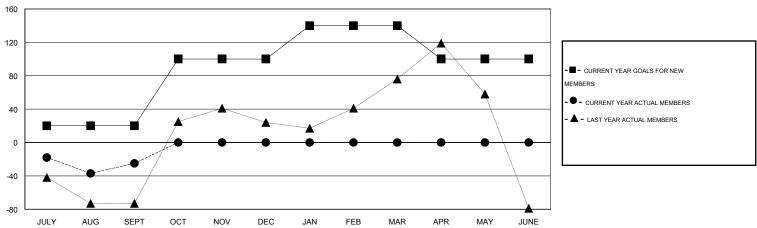

### GOALS AND ACTUAL MEMBERS CUMULATIVE

| DROPPED CLUBS: 0  DROPPED MEMBERS |        | 22 CLUBS OF 89 ADDED 1 OR MORE<br>NEW MEMBERS | GENDER DISTRIBUTI<br>MALE<br>FEMALE | 10N<br>2,244 (67.90%)<br>1,061 (32.10%) |
|-----------------------------------|--------|-----------------------------------------------|-------------------------------------|-----------------------------------------|
| DECEASED CLUB CANCELLED           | 4<br>0 | CLICK HERE FOR HEALTH ASSESSMENT DATA         | FAMILY UNIT MEMBERS                 | 1,783                                   |
| OTHER                             | 128    |                                               | HEAD OF HOUSEHOLD                   | 650                                     |
| TOTAL                             | 132    |                                               | NON-HEAD OF HOUSEHOLD               | 1,133                                   |

#### GMT: V S Kukreja **LOCATION INDIA** $\mathsf{GMT}\;\mathsf{CA}\;6$

| Clubs  RESULTS FOR 2016-2017 |   |   |   |   | Members RESULTS FOR 2016-2017 |     |     |     |     |
|------------------------------|---|---|---|---|-------------------------------|-----|-----|-----|-----|
|                              |   |   |   |   |                               |     |     |     |     |
| JULY/AUG/SEPT                | 2 | 2 | 0 | 2 | JULY/AUG/SEPT                 | 20  | 107 | 132 | -25 |
| OCT/NOV/DEC                  | 2 | 0 | 0 | 0 | OCT/NOV/DEC                   | 80  | 0   | 0   | 0   |
| JAN/FEB/MAR                  | 1 | 0 | 0 | 0 | JAN/FEB/MAR                   | 40  | 0   | 0   | 0   |
| APR/MAY/JUNE                 | 0 | 0 | 0 | 0 | APR/MAY/JUNE                  | -40 | 0   | 0   | 0   |