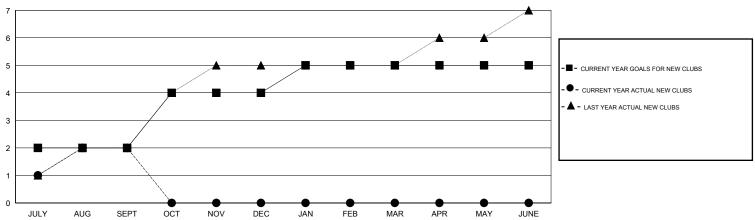

## GOALS AND ACTUAL NEW CLUBS CUMULATIVE

#### GMT: V S Kukreja **LOCATION INDIA** $\mathsf{GMT}\;\mathsf{CA}\;6$

| Clubs  RESULTS FOR 2016-2017 |   |   |   |   | Members RESULTS FOR 2016-2017 |     |     |     |     |
|------------------------------|---|---|---|---|-------------------------------|-----|-----|-----|-----|
|                              |   |   |   |   |                               |     |     |     |     |
| JULY/AUG/SEPT                | 2 | 2 | 0 | 2 | JULY/AUG/SEPT                 | 20  | 107 | 132 | -25 |
| OCT/NOV/DEC                  | 2 | 0 | 0 | 0 | OCT/NOV/DEC                   | 80  | 0   | 0   | 0   |
| JAN/FEB/MAR                  | 1 | 0 | 0 | 0 | JAN/FEB/MAR                   | 40  | 0   | 0   | 0   |
| APR/MAY/JUNE                 | 0 | 0 | 0 | 0 | APR/MAY/JUNE                  | -40 | 0   | 0   | 0   |